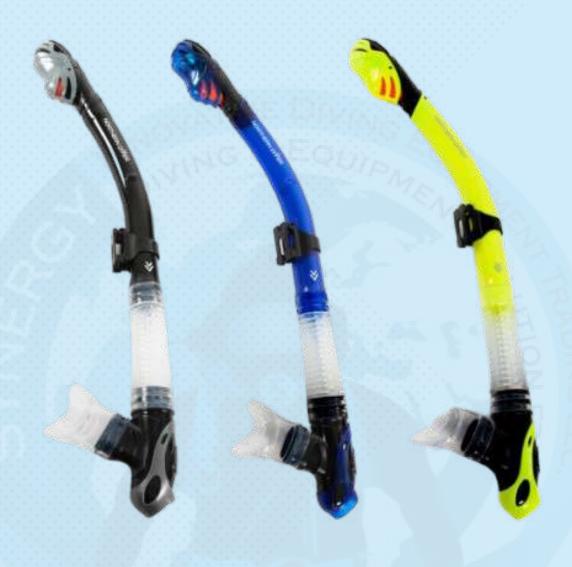

## **SY-SNKL Dry Top Purge Snorkel**

## **DESCRIPTION**

The Dry Top Purge Snorkel features a hinged valve that prevents water entering the snorkel while submerged.

Upon resurfacing, valve opens, allowing fresh air to enter the breathing passage. Quick-release clip to make the snorkel easy to connect to the mask strap.

Crystal silicone straight style flex-section & comfort mouthpiece.

One way purge valve for effortless clearing water.

## **FEATURES**

- Hinged valve
- Quick-release clip
- Crystal silicone flex section
- One way purge valve

PRODUCT CERTIFICATE
EC Attestation of Conformity

In Compliance with following Directives:

Machinery Directive 2006/42/EC